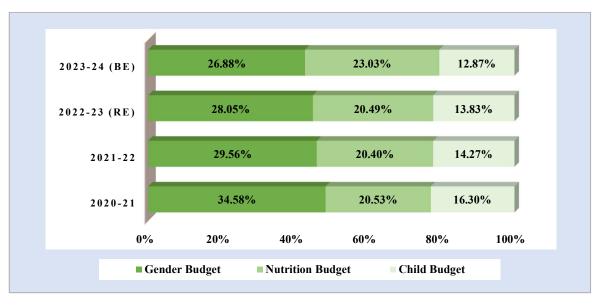

actual. Budget size data are as follows: 2022-23 (RE) and 2023-24 (BE); the remaining data are actual figures.

Chart: 7
Committed Expenditure (As % of Budget Size)

Committed expenditure is budgeted at 25.94% of total expenditure in 2023-24 (BE). Since 2020-21, it is continuously falling from a high level of 33.68% of total expenditure. All three components of committed expenditure (Pension, Salary, Interest Payment) are also declining in the same period.



Note: Committed Expenditure includes Salary, Pension, and Interest payments.



Chart 8: Expenditure on Social, Economic and General Services (As % of Budget Size)

Expenditure (as a share of total budget size) on Social, Economic and General Services are budgeted at 35.21%, 33.76% and 21.43% respectively in 2023-24 (BE) (Chart 8).



Chart 9: Total Outlay for Gender, Nutrition, and Child (As % of Budget Size)

### 8. Department-wise Expenditure in 2023-24

In 2023-24 (BE), the highest resource allocation is in the Panchayati Raj Department (11.01 %)<sup>1</sup> followed by the School and Mass Education Department (9.79%), Health & Family Welfare (6.85 %), Planning and Convergence (5.70 %), and Water Resources (4.68 %) (Chart 10). Resource allocation to various departments in terms of Administrative Expenditure, Programme Expenditure, Disaster Response Fund and Transfer from the State is presented in Table 2.

Water Resources Works 3.97% 4.68% Panchayati Raj & Drinking **Health and Family** Water Welfare 11.01% Housing and 6.85% Urban Development Home 3.44% 3.18% **Agriculture &** Planning and Rural Farmer's **School