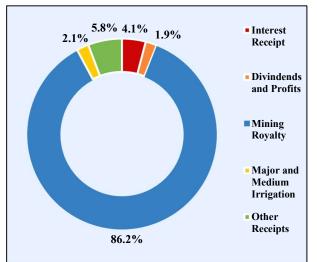

| -2.03     | -2.20     |
|    | Note: "-" indicates deficit, "+" indicates surplus |           |           |           |           |           |           |

## 6. Analysis of Revenue Receipts

Chart 3: Composition of State Revenue (As % of Revenue Receipts)

Total Revenue Receipts (RR) of the State comprises of State's Own Tax Revenue, State's Own Non-Tax Revenue, Share in Central Taxes, and Grant-in-aid from the Centre. The State's Own Revenue constitutes the major share of the Total Revenue Receipts. Since the last few years, State's Own Revenue share in



Revenue Receipts has been rising continuously. During the same period, the grant-in-aid from the Centre is on a declining trend.

Chart 4: State's Own Tax Revenue, 2023-24 (BE)



Chart 5: State's Own Non-Tax Revenue, 2023-24 (BE)



## 7. How Government Spends

Aggregate Expenditure or Budget size for FY 2023-24 is estimated at 26.70% of GSDP, showing higher spending compared to 26.10% in FY 2022-23 (Chart 6).

Chart 6: Trend in Budget Size (As % of GSDP)



Note: The latest GSDP data are as follows: 2019-20 (3rd RE), 2020-21 (2nd RE), 2021-22 (1st RE), 2022-23 (A), and 2023-24 (BE); the remaining GSDP figures are actual. Budget size data are as follows: 2022-23 (RE) and 2023-24 (BE); the remaining data are actual figures.

Chart: 7
Committed Expenditure (As % of Budget Size)

Committed expenditure is budgeted at 25.94% of total expenditure in 2023-24 (BE). Since 2020-21, it is continuously falling from a high level of 33.68% of total expenditure. All three components of committed expenditure (Pension, Salary, Inter