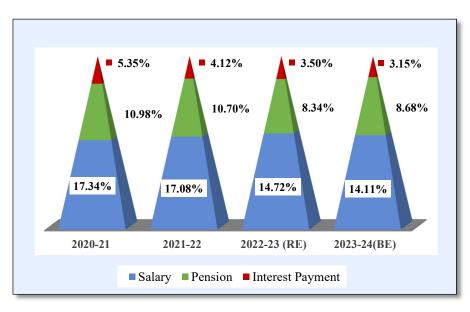

or Budget size for FY 2023-24 is estimated at 26.70% of GSDP, showing higher spending compared to 26.10% in FY 2022-23 (Chart 6).

Chart 6: Trend in Budget Size (As % of GSDP)



Note: The latest GSDP data are as follows: 2019-20 (3rd RE), 2020-21 (2nd RE), 2021-22 (1st RE), 2022-23 (A), and 2023-24 (BE); the remaining GSDP figures are actual. Budget size data are as follows: 2022-23 (RE) and 2023-24 (BE); the remaining data are actual figures.

Chart: 7
Committed Expenditure (As % of Budget Size)

Committed expenditure is budgeted at 25.94% of total expenditure in 2023-24 (BE). Since 2020-21, it is continuously falling from a high level of 33.68% of total expenditure. All three components of committed expenditure (Pension, Salary, Interest Payment) are also declining in the same period.



Note: Committed Expenditure includes Salary, Pension, and Interest payments.



Chart 8: Expenditure on Social, Economic and General Services (As % of Budget Size)

Expenditure (as a share of total budget size) on Social, Economic and General Services are budgeted at 35.21%, 33.76% and 21.43% respectively in 2023-24 (BE) (Chart 8).



Chart 9: Total Outlay for Gender, Nutrition, and Child (As % of Budget Size)

### 8. Department-wise Expenditure in 2023-24

In 2023-24 (BE), the highest resource allocation is in the Panchayati Raj Department (11.01 %)<sup>1</sup> followed by the School and Mass Education Department (9.79%), Health & Family Welfare (6.85 %), Planning and Convergence (5.70 %), and Water Resources (4.68 %) (Chart 10). Resource allocation to various departments in terms of Ad