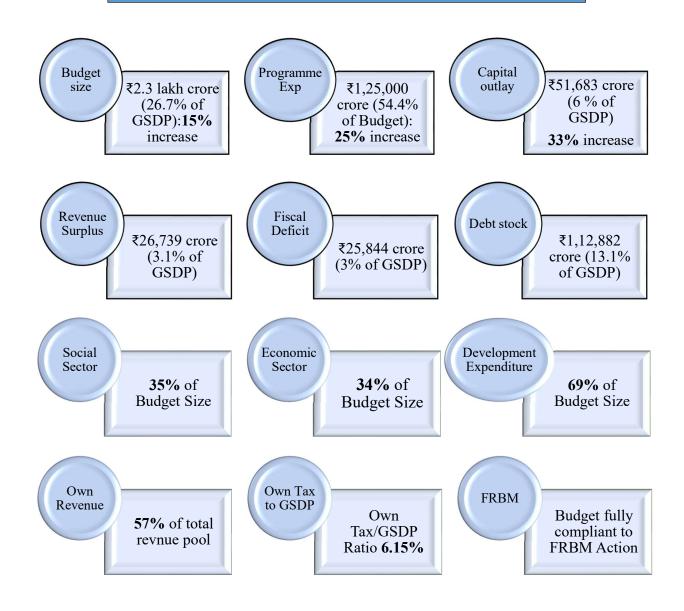

#### 1. Introduction

The People's Guide to Budget is a disclosure document designed for people's access to budgetary information for greater accountability and transparency. The State Government has always accorded highest priority to the aspirations of the people of Odisha through a vision to build a "New Odisha − Empowered Odisha". The focus of the State Government has been to improve service delivery and quality infrastructure development to transform the economy of the State. Due to favourable economic conditions, Economy of Odisha has grown at a higher rate than the national economy during the current financial year 2022-23. For the upcoming financial year, State Government has announced a budget Size of ₹ 2.3 lakh crore, which is 15 % higher than the budget of the current financial year 2022-23. The focus of the budget is to achieve rapid and inclusive growth through the development of human resources and capital assets for long-term economic growth.

#### 3. Sources and Uses of Funds

In FY 2023-24, major chunk of the State Government's total resources is estimated to be generated through the State's own tax and own non-tax revenue. ₹53,000 crore is projected to come from own tax revenue and ₹52,500 crore from own non-tax revenue. State's own revenue is estimated to contribute 46 % of the total resource. Apart from this, the State's share in Central tax, grants from the Centre, and the capital receipts together contribute 54%. As far as public spending is concerned, State Government has allocated highest share towards programme expenditure of ₹125,000 crore, which is an increase of 25% over FY 2022-23. The second largest spending item is Establishment, Operation and Maintenance related expenditure.