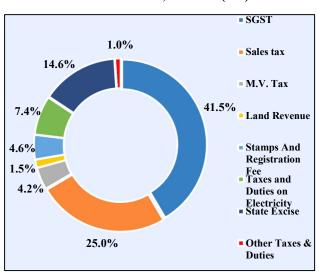

#### 3. Sources and Uses of Funds

In FY 2023-24, major chunk of the State Government's total resources is estimated to be generated through the State's own tax and own non-tax revenue. ₹53,000 crore is projected to come from own tax revenue and ₹52,500 crore from own non-tax revenue. State's own revenue is estimated to contribute 46 % of the total resource. Apart from this, the State's share in Central tax, grants from the Centre, and the capital receipts together contribute 54%. As far as public spending is concerned, State Government has allocated highest share towards programme expenditure of ₹125,000 crore, which is an increase of 25% over FY 2022-23. The second largest spending item is Establishment, Operation and Maintenance related expenditure.