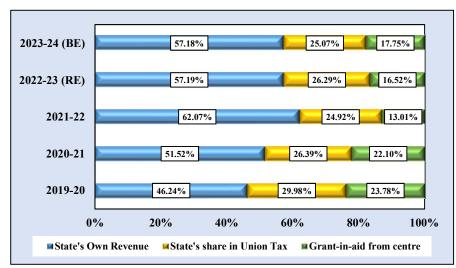

#### 3. Sources and Uses of Funds

In FY 2023-24, major chunk of the State Government's total resources is estimated to be generated through the State's own tax and own non-tax revenue. ₹53,000 crore is projected to come from own tax revenue and ₹52,500 crore from own non-tax revenue. State's own revenue is estimated to contribute 46 % of the total resource. Apart from this, the State's share in Central tax, grants from the Centre, and the capital receipts together contribute 54%. As far as public spending is concerned, State Government has allocated highest share towards programme expenditure of ₹125,000 crore, which is an increase of 25% over FY 2022-23. The second largest spending item is Establishment, Operation and Maintenance related expenditure.