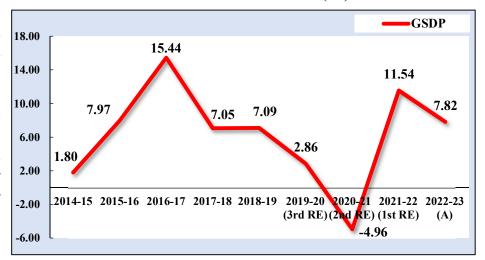

### 2. A Look at the State's Economy

The economy of the State, which is measured in GSDP has grown at a higher rate than national economy in the last decade. Over the past eight years, Odisha's economy has grown at an average rate of 8.1 per cent. This has been faster than national economic growth and among the fastest-growing state economies in India.

Chart 1: Real Growth Trend of GSDP (%)