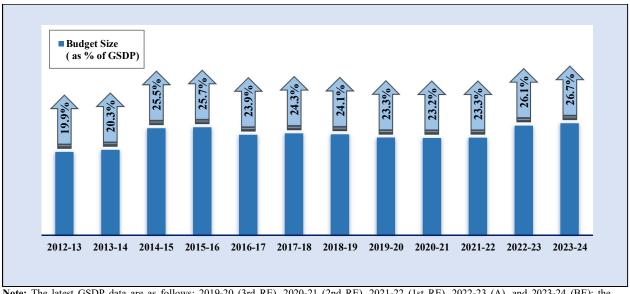

#### 1. Introduction

The People's Guide to Budget is a disclosure document designed for people's access to budgetary information for greater accountability and transparency. The State Government has always accorded highest priority to the aspirations of the people of Odisha through a vision to build a "New Odisha − Empowered Odisha". The focus of the State Government has been to improve service delivery and quality infrastructure development to transform the economy of the State. Due to favourable economic conditions, Economy of Odisha has grown at a higher rate than the national economy during the current financial year 2022-23. For the upcoming financial year, State Government has announced a budget Size of ₹ 2.3 lakh crore, which is 15 % higher than the budget of the current financial year 2022-23. The focus of the budget is to achieve rapid and inclusive growth through the development of human resources and capital assets for long-term economic growth.