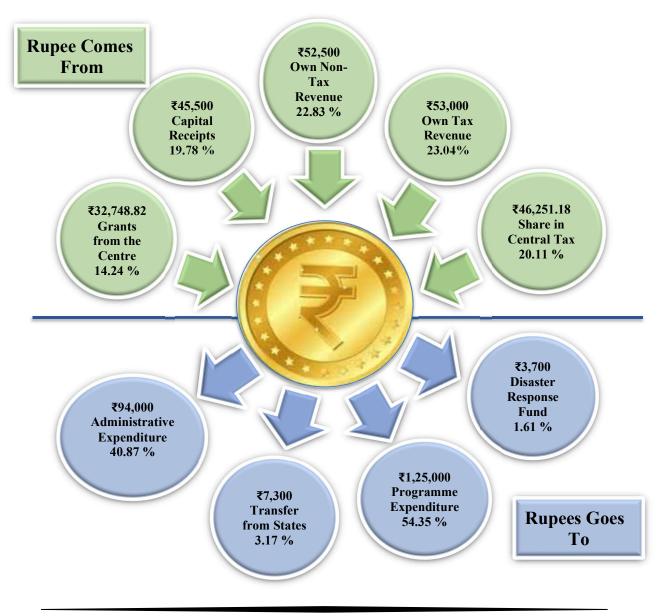

#### 3. Sources and Uses of Funds

In FY 2023-24, major chunk of the State Government's total resources is estimated to be generated through the State's own tax and own non-tax revenue. ₹53,000 crore is projected to come from own tax revenue and ₹52,500 crore from own non-tax revenue. State's own revenue is estimated to contribute 46 % of the total resource. Apart from this, the State's share in Central tax, grants from the Centre, and the capital receipts together contribute 54%. As far as public spending is concerned, State Government has allocated highest share towards programme expenditure of ₹125,000 crore, which is an increase of 25% over FY 2022-23. The second largest spending item is Establishment, Operation and Maintenance related expenditure.

Chart 2: Rupee comes from, and Rupee goes to in FY 2023-24