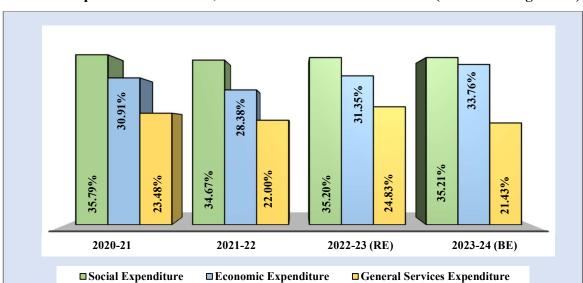

nding compared to 26.10% in FY 2022-23 (Chart 6).

Chart 6: Trend in Budget Size (As % of GSDP)



Note: The latest GSDP data are as follows: 2019-20 (3rd RE), 2020-21 (2nd RE), 2021-22 (1st RE), 2022-23 (A), and 2023-24 (BE); the remaining GSDP figures are actual. Budget size data are as follows: 2022-23 (RE) and 2023-24 (BE); the remaining data are actual figures.

Chart: 7
Committed Expenditure (As % of Budget Size)

Committed expenditure is budgeted at 25.94% of total expenditure in 2023-24 (BE). Since 2020-21, it is continuously falling from a high level of 33.68% of total expenditure. All three components of committed expenditure (Pension, Salary, Interest Payment) are also declining in the same period.



Note: Committed Expenditure includes Salary, Pension, and Interest payments.



Chart 8: Expenditure on Social, Economic and General Services (As % of Budget Size)

Expenditure (as a share of total budget size) on Social, Economic and General Services are budgeted at 35.21%, 33.76% and 21.43% respectively in 2023-24 (BE) (Chart 8).



Chart 9: Total Outlay for Gender, Nutrition, and Child (As % of Budget Size)

### 8. Department-wise Expenditure in 2023-24

In 2023-24 (BE), the highest resource allocation is in the Panchayati Raj Department (11.01 %)<sup>1</sup> followed by the School and Mass Education Department (9.79%), Health & Family Welfare (6.85 %), Planning and Convergence (5.70 %), and Water Resources (4.68 %) (Chart 10). Resource allocation to various departments in terms of Administrative Expenditure, Programme Expenditure, Disaster Response Fund and Tran